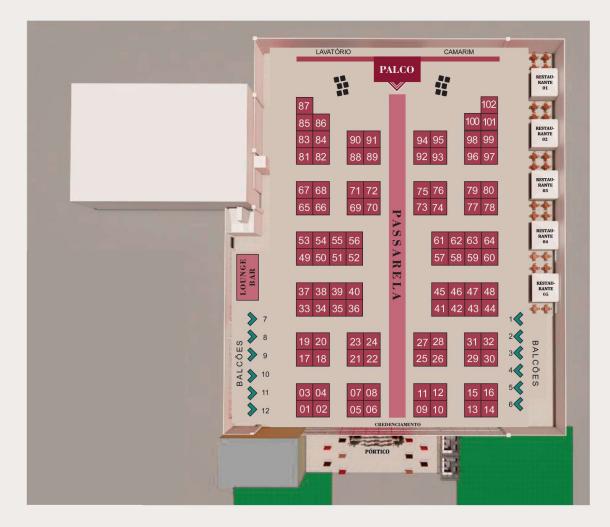

## Mapa da Feira

## Espaços

- 102 ESTANDES PADRÕES DE 3,00 X 3,00 5 RESTAURANTES DE 5,00 X 3,00
- 1 PALCO
- 1 AUDITÓRIO PARA 200 PESSOAS
- 4 LAVATÓRIOS

- 1 AUDITÓRIO PARA 70 PESSOAS
- 12 BALCÕES 1,55 X 1,59